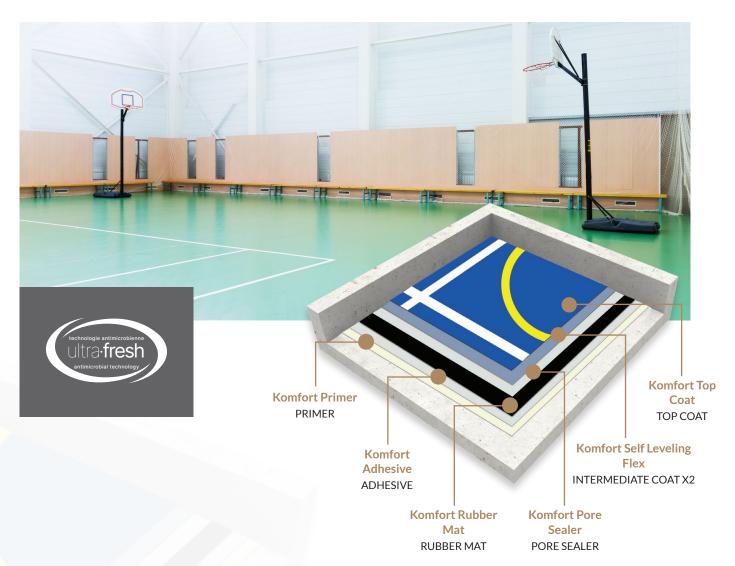

# **Durex® Komfort SUPER SPORT**

Super soft, self leveling, polurethane sports floor with rubber mat (10mm)

## **Elastic and Durable Comfort Sport Floor**

Durex® Komfort SUPER SPORT is a seamless, 10mm thick, polyurethane & rubber mat-based soft ergonomic and elastic sports floor system featuring a 6mm rubber mat. Durex® Komfort SUPER SPORT offers high levels of shock absorption and delivers player safety levels with excellent durability.

## **FEATURES**

6mm thick rubber mat - enhanced comfort and point-elasticity

Customizable line marking and logos

Easy to install, clean, and maintain

Long-term service life and easily repaired

High performance, aesthetically pleasing, durable finish